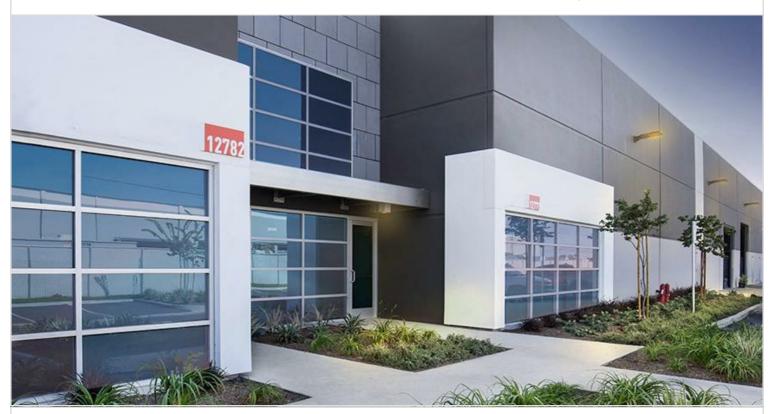

## 12752-12822 MONARCH STREET

GARDEN GROVE, CA 92841 | WEST ORANGE COUNTY

LEASE RATE/ TYPE TBD

PROPERTY TYPE MULTI-TENANT

REGION ORANGE COUNTY

SUBMARKET WEST ORANGE COUNTY

YEAR BUILT 1971 TOTAL BUILDING SIZE 272,642 SF

AVAILABLE SF 65,968

NUMBER OF BUILDINGS

Multi-tenant industrial building containing a total of 276,585 square feet, with units ranging from 20,000-165,000 sf. Features 14 dock-high loading positions and 22' clear height. Built in 1980.

Offers convenient access to the 5, 405 and 605 freeways.

| PROPERTY TYPE                                                                  | TOTAL BUILDING SIZE | CLEAR HEIGHT        |
|--------------------------------------------------------------------------------|---------------------|---------------------|
| MULTI-TENANT                                                                   | 272,642             | 22'                 |
| REGION                                                                         | OFFICE SF           | PARKING SPACES      |
| ORANGE COUNTY                                                                  | 4,288               | N/A                 |
| SUBMARKET                                                                      | UNIT SF             | DOCK HIGH POSITIONS |
| WEST ORANGE COUNTY                                                             | 65,968              | 6                   |
| YEAR BUILT                                                                     | FLOOR PLAN          | GROUND LEVEL DOORS  |
| 1971                                                                           | FLOOR PLAN          | 1                   |
| LEASE RATE/TYPE<br>TBD                                                         |                     | SPRINKLERS<br>N/A   |
| LEASING CONTACT: DANIEL BAKER<br>EMAIL: DBAKER@REXFORDINDUSTRIAL.COM<br>PHONE: |                     |                     |