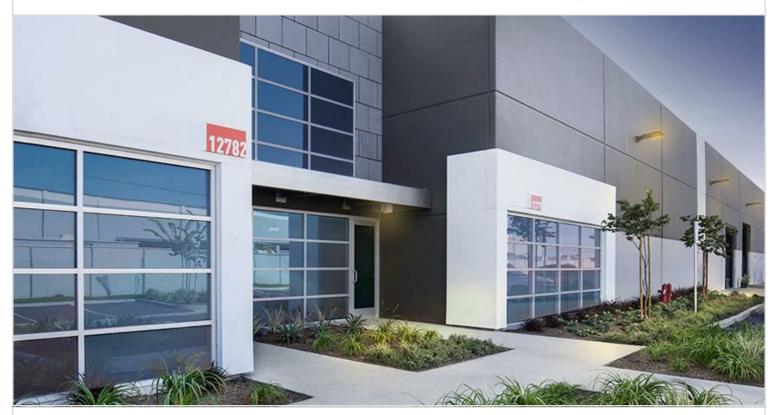

## 12752-12802 MONARCH STREET

GARDEN GROVE, CA

Multi-tenant industrial building containing a total of 276,585 square feet, with units ranging from 20,000-165,000 sf. Features 14 dock-high loading positions and 22' clear height. Built in 1980.

Offers convenient access to the 5, 405 and 605 freeways.

| PROPERTY TYPE MULTI-TENANT   | TOTAL BUILDING SIZE<br>272,642 | CLEAR HEIGHT<br>22'   |
|------------------------------|--------------------------------|-----------------------|
| REGION<br>ORANGE COUNTY      | OFFICE SF<br>3,470             | PARKING SPACES<br>N/A |
| SUBMARKET WEST ORANGE COUNTY | UNIT SF<br>43,013              | DOCK HIGH POSITIONS 4 |
| YEAR BUILT<br>1971           | FLOOR PLAN FLOOR PLAN          | GROUND LEVEL DOORS 1  |
| LEASE RATE/TYPE<br>TBD       |                                | SPRINKLERS<br>ESFR    |