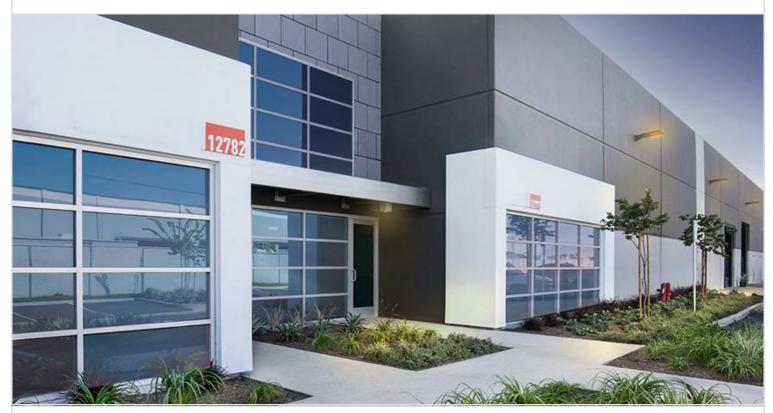

## 12752-12802 MONARCH STREET

GARDEN GROVE, CA

Multi-tenant industrial building containing a total of 276,585 square feet, with units ranging from 20,000-165,000 sf. Features 14 dock-high loading positions and 22' clear height. Built in 1980.

Offers convenient access to the 5, 405 and 605 freeways.

| PROPERTY TYPE MULTI-TENANT   | TOTAL BUILDING SIZE<br>272,642 | CLEAR HEIGHT<br>21'    |
|------------------------------|--------------------------------|------------------------|
| REGION<br>ORANGE COUNTY      | OFFICE SF<br>1,392             | PARKING SPACES<br>22   |
| SUBMARKET WEST ORANGE COUNTY | UNIT SF<br>19,989              | DOCK HIGH POSITIONS 1  |
| YEAR BUILT<br>1971           | FLOOR PLAN FLOOR PLAN          | GROUND LEVEL DOORS 2   |
| LEASE RATE/TYPE<br>TBD       |                                | SPRINKLERS<br>.60/3000 |