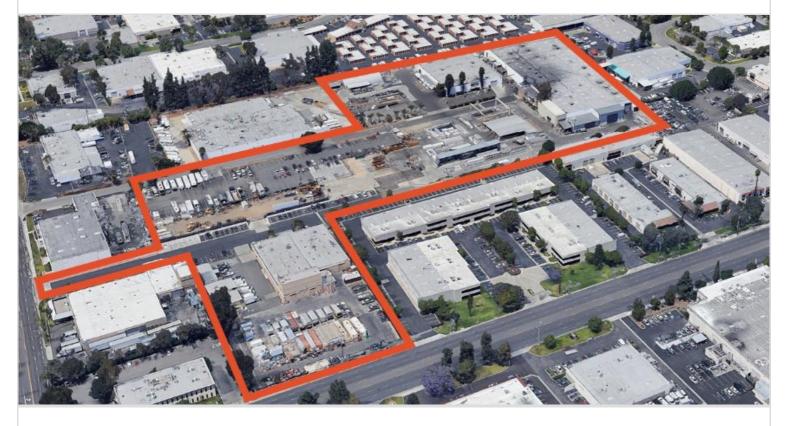

## 404-430 BERRY WAY

## 423-424 BERRY WAY

BREA, CA 92821 | NORTH ORANGE COUNTY

LEASE RATE/ TYPE TBD

PROPERTY TYPE MULTI-TENANT

REGION ORANGE COUNTY

SUBMARKET NORTH ORANGE COUNTY

YEAR BUILT 1967 TOTAL BUILDING SIZE 101,380 SF

AVAILABLE SF 101,380

## 423-424 BERRY WAY

BREA, CA

Three single tenant industrial buildings containing a total of 120,250 square feet, with units ranging from 18,000-78,000 sf. Features 8 dock-high loading positions and 14'-28' clear height. Built in 1964. Offers convenient access to the 57 and 90 freeways.