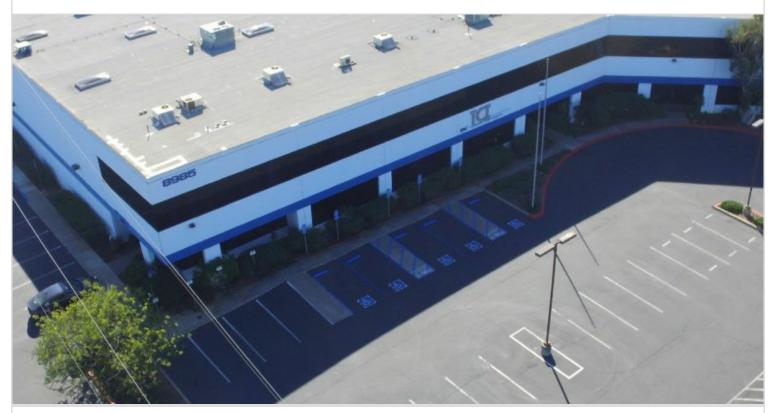

## 8985 CRESTMAR POINT

SAN DIEGO, CA 92121 | CENTRAL SAN DIEGO

LEASE RATE/ TYPE TBD

PROPERTY TYPE

MULTI-TENANT

REGION

SAN DIEGO

SUBMARKET

## 8985 CRESTMAR POINT

SAN DIEGO, CA

Multi-tenant industrial building containing a total of 55,816 square feet, with units ranging from 6,000-38,000 sf. Features 5 dock-high loading positions ND 26' clear height. Built in 1989.

Offers convenient access to the 5, 15, and 805 freeways.

| PROPERTY TYPE MULTI-TENANT | TOTAL BUILDING SIZE 56,550 | CLEAR HEIGHT<br>N/A    |
|----------------------------|----------------------------|------------------------|
| REGION                     | OFFICE SF                  | PARKING SPACES         |
| SAN DIEGO                  | 7,503                      | 21                     |
| SUBMARKET                  | UNIT SF                    | DOCK HIGH POSITIONS    |
| CENTRAL SAN DIEGO          | 7,503                      | N/A                    |
| YEAR BUILT                 | FLOOR PLAN                 | GROUND LEVEL DOORS     |
| 1988                       | N/A                        | N/A                    |
| LEASE RATE/TYPE<br>TBD     |                            | SPRINKLERS<br>.33/3000 |