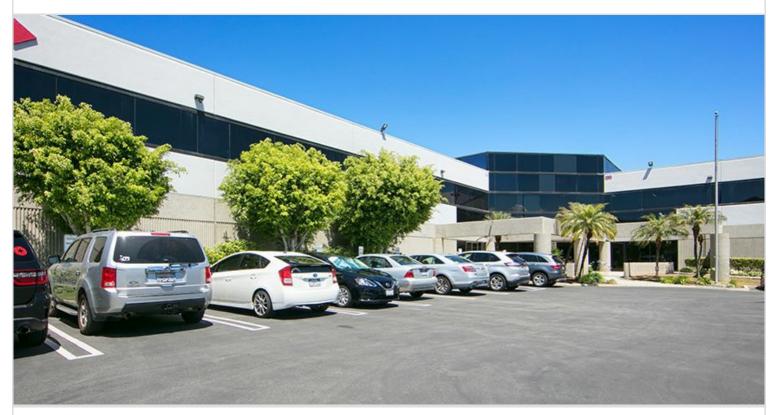

## 1315 STORM PARKWAY

TORRANCE, CA 90501 | SOUTH BAY

LEASE RATE/ TYPE TBD

PROPERTY TYPE

MULTI-TENANT

REGION

LOS ANGELES

**SUBMARKET** 

## 1315 STORM PARKWAY

TORRANCE, CA

Four single tenant industrial buildings and four multi-tenant industrial buildings containing a total of 267,503 square feet, with units ranging from 8,000-38,000 sf. Features 32 dock-high loading positions and 18'-25' clear height. Built in 1982. Offers convenient access to the 110 and 405 freeways.